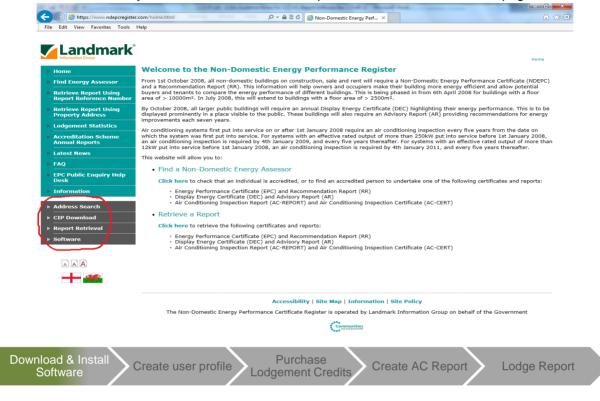

# How do I download and install the DCLG AirCon Report Software?

- 1. Please go to the Landmark webiste (<u>https://www.ndepcregister.com/</u>) and access the "Authorised Users" area, as explained above.
- 2. Please click on "Software" and in insert your LCEA number in the field next to 'Accreditation Number'. Please ensure that you use your full registration number (6 digits), eg. LCEA123456.

|                                                  | 8<br>Homa >> Software                                                                                                                                                            |
|--------------------------------------------------|----------------------------------------------------------------------------------------------------------------------------------------------------------------------------------|
| lome                                             | Software                                                                                                                                                                         |
| ind Energy Assessor                              | You must enter your Assessor ID to download the files available from this page:                                                                                                  |
| letrieve Report Using<br>leport Reference Number | Accreditation Number LCEA123456 ×                                                                                                                                                |
| tetrieve Report Using<br>Property Address        | Software Name Version Software User Documentation ORCalc 3.6.2 Download Download                                                                                                 |
| odgement Statistics                              | DCLG AC Software 2.0.6 Download Download                                                                                                                                         |
| Accreditation Scheme<br>Annual Reports           | Energy Assessors are reminded that all software queries are to be directed to their respective Accreditation Scheme and not to the operator of the Non<br>Domestic EPC Register. |
| atest News                                       | Domestic EPC Register.                                                                                                                                                           |
| FAQ                                              |                                                                                                                                                                                  |
| EPC Public Enquiry Help<br>Desk                  |                                                                                                                                                                                  |
| Information                                      | Accessibility   Site Map   Information   Site Policy                                                                                                                             |
| Address Search                                   | The Non-Domestic Energy Performance Certificate Register is operated by Landmark Information Group on behalf of the Government                                                   |
| CIP Download                                     | Communities                                                                                                                                                                      |
| Report Retrieval                                 |                                                                                                                                                                                  |
| Software                                         |                                                                                                                                                                                  |
|                                                  | -                                                                                                                                                                                |
|                                                  |                                                                                                                                                                                  |
| A A A                                            |                                                                                                                                                                                  |
|                                                  |                                                                                                                                                                                  |
|                                                  |                                                                                                                                                                                  |
|                                                  |                                                                                                                                                                                  |
|                                                  |                                                                                                                                                                                  |
|                                                  |                                                                                                                                                                                  |

- Please click on 'Download' for DCLG AirCon Software v2.0.6 (correct version at the time ) and save the zip file on your computer, please note the location where this is saved.
   NB. The version will change when there is an update, the most up to date version will always be on Landmark.
- 4. Please go to the location where the .zip file was saved, right-click on the file and select "Extract All". Follow the Windows ZIP assistant to extract the DCLG AirCon Report Software installation files to your desired location.