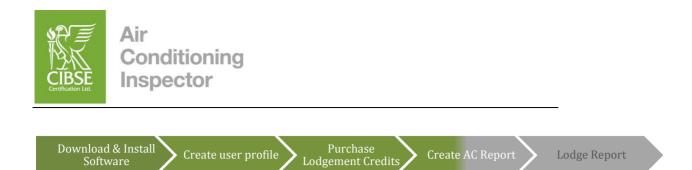

2. On the main screen, click on Assessor Manager to create your assessor profile

|     | Assessor Manager       |                | $\bigotimes$ |                                                  |
|-----|------------------------|----------------|--------------|--------------------------------------------------|
|     |                        |                | *            |                                                  |
|     |                        |                |              |                                                  |
|     |                        |                |              |                                                  |
|     |                        |                |              |                                                  |
|     |                        |                | -            |                                                  |
|     | Create                 | Delete         |              |                                                  |
|     |                        |                |              | J                                                |
|     |                        |                |              |                                                  |
| owr | nload & Install Create | e user profile | Purcl<br>eme | hase<br>nt Credits Create AC Report Lodge Report |
|     |                        |                |              |                                                  |