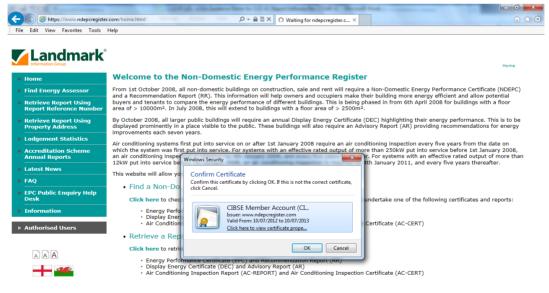

9. You have now successfully imported your digital certificate for Landmark. You can check this in your Internet Explorer from Tools->Internet Options->Content->Certificates.

| Tatama | t Options 8 X                                                                                                              | 2.3. Salary Sea & S. J. K. Spir (Aug. 6) [44.2] March 54                                                                                                            |         |
|--------|----------------------------------------------------------------------------------------------------------------------------|---------------------------------------------------------------------------------------------------------------------------------------------------------------------|---------|
|        |                                                                                                                            | P - C 🐰 Google ×                                                                                                                                                    | 6 🕁 🛱   |
| Gene   | ral Security Privacy Content Connections Programs Advanced                                                                 |                                                                                                                                                                     |         |
| - I I  | tificatesUse certificates for encrypted connections and identification.                                                    | imail Drive Calendar More+                                                                                                                                          |         |
|        | Clear SSL state Certificates Publishers                                                                                    |                                                                                                                                                                     | SIGN IN |
|        | oComplete                                                                                                                  | Certificates                                                                                                                                                        |         |
|        | AutoComplete stores previous entries Settings<br>on webpages and suggests matches<br>for you.                              | Intended purpose: <a>All&gt;</a>                                                                                                                                    |         |
| Fee    | ds and Web Slices                                                                                                          | Personal Other People Intermediate Certification Authorities Trusted Root Certification                                                                             |         |
|        | Content from websites that can be<br>content from websites that can be<br>read in Internet Explorer and other<br>programs. | Issued To Issued By Expiration Date<br>CIBSE Member Account (CIBSE www.epknregisternd.com 02/07/2013<br>CIBSE Member Account (CIBSE www.ndepregister.com 10/07/2013 |         |
|        |                                                                                                                            | / · · · · · · · · · · · · · · · · · · ·                                                                                                                             |         |
|        |                                                                                                                            |                                                                                                                                                                     |         |
|        | OK Cancel Apply                                                                                                            | Certificate intended purposes <al></al>                                                                                                                             |         |
|        |                                                                                                                            | CAU> View                                                                                                                                                           |         |
|        |                                                                                                                            | Learn more about certificates Close                                                                                                                                 |         |

10. You can now access the 'Authorised Users' area in Landmark (<u>https://www.ndepcregister.com</u>). Click on the "Authorised Users" option on the left side of the webpage, a window will pop-up for you to select the digital certificate. Please select your certificate and click 'OK'. Accept the terms and conditons for full access to the "Authorised Users" area.