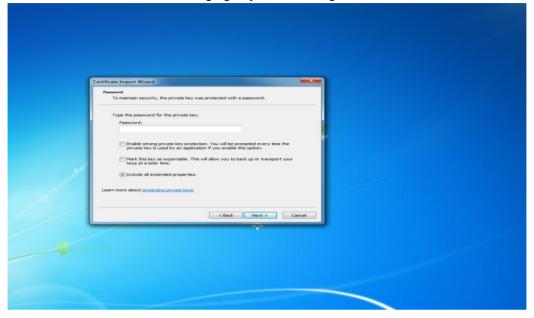

7. Please click on 'Next' without changing any of the settings until you reach the page where the password is required. Copy the password for this certificate from the text file and paste it in this field. Click on "Next" without changing any of the settings