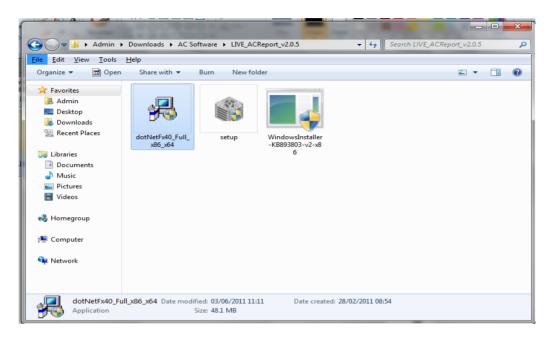

5. Go to the folder where the extracted DCLG AirCon Report Software files were saved to start the installation process.

| Q → Admin + [                                                                                                                                                                                                                                        | Downloads 🕨 AC Softw     | vare ►                 | -    | -          | ✓ 4y Search AC Softward |   | ×<br>P |
|------------------------------------------------------------------------------------------------------------------------------------------------------------------------------------------------------------------------------------------------------|--------------------------|------------------------|------|------------|-------------------------|---|--------|
| Organize 👻 🔚 Open                                                                                                                                                                                                                                    | Include in library 🔻     | Share with 🔻           | Burn | New folder |                         | • | 0      |
| <ul> <li>Favorites</li> <li>Admin</li> <li>Desktop</li> <li>Downloads</li> <li>Recent Places</li> <li>Libraries</li> <li>Documents</li> <li>Music</li> <li>Pictures</li> <li>Videos</li> <li>Homegroup</li> <li>Computer</li> <li>Network</li> </ul> | LIVE_ACReport_v<br>2.0.5 | WE_ACReport_v<br>2.0.5 |      |            |                         |   |        |
| LIVE_ACReport_v.<br>File folder                                                                                                                                                                                                                      | 2.0.5 Date modified: 03  | 8/06/2011 11:11        |      |            |                         |   |        |

- 6. The DCLG AirCon Report Software comes with two installation files:
- Microsoft .NET (dotNetFx40\_Full\_x86\_x64)
- "Setup" (AirCon Report Software installation package)

- 7. Double click on Microsoft .NET (dotNetFx40\_Full\_x86\_x64) to install this software. The DCLG AirCon installer will fail to initialise, if this step is missed.
- 8. Once .NET has been installed, double click on the DCLG AirCon installer (Setup) and follow the steps on screen.
- Once the DCLG AirCon Software has been installed, click on the Start Menu > Program Files > DCLG AirCon Software > Start DCLG AirCon Software to start the AC software for the first time.