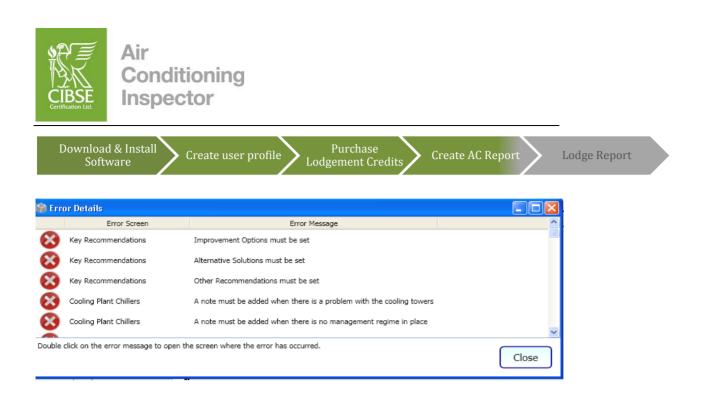

Notice the vertical scroll bar. You will have to scroll down in most of the inspection report sections to enter all the required information. Missing information or unanswered sections will lead to errors at the end of the process. *We recommend that you complete all the fields in each section.* 