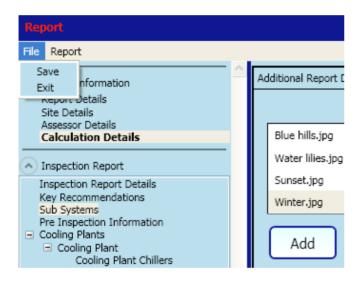

## Filling in the Report Details area

3. The Report screen will open, click on Report Information to expand the section and then on Report Details to start your first report.

| Report                                                                    |                               |            |    |  |
|---------------------------------------------------------------------------|-------------------------------|------------|----|--|
| File Report                                                               |                               |            |    |  |
| Report Information                                                        | Report Details                |            |    |  |
| Report Details<br>Site Details<br>Assessor Details<br>Calculation Details | Inspection Report RRN         |            |    |  |
| <ul> <li>Inspection Report</li> </ul>                                     | Certificate RRN<br>Issue Date | 14/06/2011 | 15 |  |
| <ul> <li>Inspection Certificate</li> </ul>                                | Valid Until Date              | 14/06/2016 | 15 |  |
| Additional Data Manager                                                   | Inspection Date               | 14/06/2011 | 15 |  |
|                                                                           | Registration Date             | 14/06/2011 | 15 |  |
|                                                                           | AC Inspection Level           | Level3     | ~  |  |
|                                                                           | Language                      | English    | ~  |  |
|                                                                           |                               |            |    |  |
|                                                                           |                               |            |    |  |

#### Filling in the Site Details area

To successfully complete this step:

- You will need your lodgement portal username and password to login to lodgement portal website
- You will need to have the lodgement portal CASE page open in your web browser
- You will need to know the property postcode and address.
- 1. Click on Site Details, located under the Report Information area.

| Report                                                                      |                                  |  |
|-----------------------------------------------------------------------------|----------------------------------|--|
| File Report                                                                 |                                  |  |
| Report Information     Report Details     Site Details     Assessor Details | Site Details                     |  |
| Calculation Details                                                         | Address Line 1                   |  |
| Inspection Report                                                           | Address Line 2<br>Address Line 3 |  |
| Inspection Certificate                                                      | Address Line 4                   |  |
| Additional Data Manager                                                     | Town                             |  |
|                                                                             | Postcode                         |  |
|                                                                             | UPRN                             |  |
|                                                                             | Property Type                    |  |
|                                                                             |                                  |  |

6. Copy and paste the address lines one by one, from the lodgment portal to the Site Details area on the DCLG AirCon Report Software.

| Report                                                                      |                |                      |
|-----------------------------------------------------------------------------|----------------|----------------------|
| File Report                                                                 |                |                      |
| Report Information     Report Details     Site Details     Assessor Details | Site Details   |                      |
| Calculation Details                                                         | Address Line 1 |                      |
| <ul> <li>Inspection Report</li> </ul>                                       | Address Line 2 | Cibse                |
|                                                                             | Address Line 3 | 222 Balham High Road |
| <ul> <li>Inspection Certificate</li> </ul>                                  | Address Line 4 |                      |
| Additional Data Manager                                                     | Town           | LONDON               |
|                                                                             | Postcode       | SW12 9BS             |
|                                                                             | UPRN           | 765393680000         |
|                                                                             | Property Type  | Office               |
|                                                                             |                |                      |

software. The property address information provided displayed on the lodgement portal website is retrieved from the Landmark register database.

7. Click on the Assessor Details area. If you created more than one assessor, the drop-down list will allow to select the correct assessor. The assessor details cannot be modified from this section as they are managed from the Assessor Manager window, accessible from the main screen.

| Report                                                                                              |                                             |                                                         |
|-----------------------------------------------------------------------------------------------------|---------------------------------------------|---------------------------------------------------------|
| File Report                                                                                         |                                             |                                                         |
| Report Information     Report Details     Site Details     Assessor Details     Calculation Details | Assessor Details<br>Select Assessor Profile | eph Taylor at CIBSE Certification Ltd (A1832437135.xml) |
| V Inspection Report                                                                                 | Assessor                                    |                                                         |
| <ul> <li>Inspection Certificate</li> </ul>                                                          | Assessor ID                                 | LCEA125968                                              |
| Additional Data Manager                                                                             | Assessor Name                               | Dr. Joseph Taylor                                       |
|                                                                                                     | Accreditation Scheme Name                   | CIBSE Certification Ltd                                 |
|                                                                                                     | Website Address                             | www.cibse.org                                           |
|                                                                                                     | Employer/Trading Name                       | CIBSE                                                   |
|                                                                                                     | Employer/Trading Address                    | 222 Balham High Road, SW12 9B5, London                  |
|                                                                                                     | Qualifications                              | SP3, CC4                                                |
|                                                                                                     | EMail                                       | jtaylor@cibse.org                                       |
|                                                                                                     | Telephone Number                            | 0208 722 3648                                           |
|                                                                                                     | Insurance Details                           |                                                         |
|                                                                                                     | Insurer                                     | AIG                                                     |
|                                                                                                     | Policy Number                               | TEST PROFILE                                            |
|                                                                                                     | Effective Date                              | 01/06/2009 15                                           |
|                                                                                                     | Expiry Date                                 | 01/06/2012 15                                           |
|                                                                                                     | Professional Indemnity Limit                | 100                                                     |

8. The Calculation Details area will display the software version being used to produce the AC inspection report. Make sure you always have the latest version of the software available.

If the report information process was completed successfully, by now all the subsections (*Report Details, Site Details, Assessor Details, Calculation Details*) should contain the necessary information and you can move on to the next section.