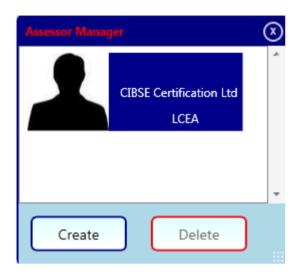

2. On the main screen, click on Assessor Manager to create your assessor profile

|     | Assessor Manager       |                | $\bigotimes$ |                                                  |
|-----|------------------------|----------------|--------------|--------------------------------------------------|
|     |                        |                | *            |                                                  |
|     |                        |                |              |                                                  |
|     |                        |                |              |                                                  |
|     |                        |                |              |                                                  |
|     |                        |                | -            |                                                  |
|     | Create                 | Delete         |              |                                                  |
|     |                        |                |              | J                                                |
|     |                        |                |              |                                                  |
| owr | nload & Install Create | e user profile | Purcl<br>eme | hase<br>nt Credits Create AC Report Lodge Report |
|     |                        |                |              |                                                  |

If the process was completed successfully, your name will be displayed in the Assessor Manager area.